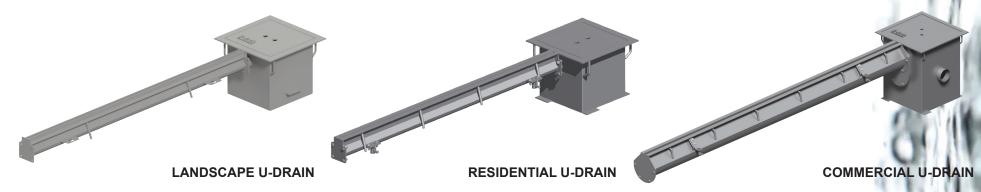

U-drain<sup>™</sup> is available in three models: **LANDSCAPE, RESIDENTIAL AND COMMERCIAL.** Each model is fundamentally the same, but with unique features that allow for the drain to be used in a large variety of applications, ranging from home garages to aircraft hangars.

#### **RESIDENTIAL U-DRAIN™**

Residential U-drain is designed for small scale drainage applications ranging from home garages to driveways. Residential U-drain comes in standard 5' lengths. These sections are not pre-sloped due to most residential applications requiring less overall length for drainage to travel. A 5' section of Residential U-drain has 30 square inches of intake for a maximum capacity of 240 GPM.

#### LANDSCAPE U-DRAIN™

Landscape U-Drain is a pre-engineered slotted trench drain that offers a classy and low profile solution for directing water in a wide range of landscaping applications.

Landcsape U-Drain is easy to install and can be cast in concrete or placed in packed gravel depending on the application. It is designed as a bolt-together system for do-it-yourself simplicity. With Landaspe U-Drain, there are no grates to remove and clean, making it the perfect low-maintenance drainage option. Simply insert the provided cleaning paddle and drag it along the trench for easy cleanout.

#### **COMMERCIAL U-DRAIN™**

Commercial U-drain is designed for large scale drainage applications ranging from parkades to aircraft hangars. It is designed to meet and exceed HS-20 loading requirements, making it perfect for use in heavy traffic applications. Commercial U-drain comes in standard 10' lengths that are pre-sloped at a rate of .05% (1/2" over 10'). This slope allows for continuous flow over long distances and renders the drain self-cleaning. Unsloped 5', 3' and 1' sections are used for extending along short distances when needed. The drain system begins with an end section that slopes toward a sump pit, with sloped sections inserted to lengthen the drain as desired. 120' of continuous one way slope is available. With proper components, flow rates of over 950 GPM are attainable.