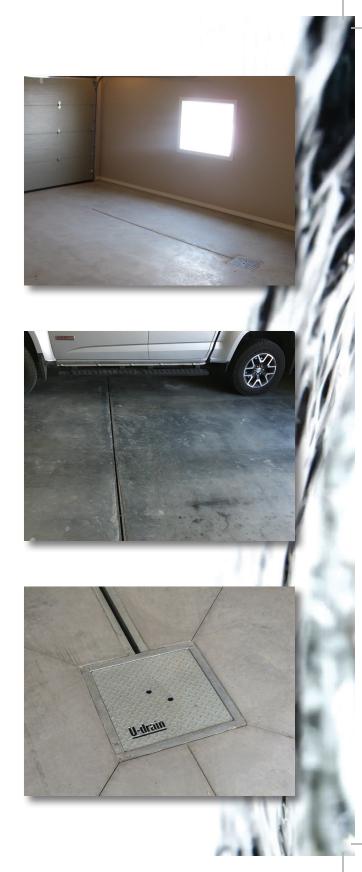

#### **RESIDENTIAL U-DRAIN™**

Residential U-drain is designed for small scale drainage applications ranging from home garages to driveways. Residential U-drain comes in standard 5' lengths. These sections are not pre-sloped due to most residential applications requiring less overall length for drainage to travel. A 5' section of Residential U-drain has 30 square inches of intake for a maximum capacity of 240 GPM.

The residential system features an ADA compliant 1/2" slot opening that is able to handle anything from snow melt to washing a car indoors. This slot acts as the intake for the drainage to enter the trench and make its way to the sump pit. The standard residential sump size is 12" x 12" x 12" with larger sizes and multiple inlet options available.