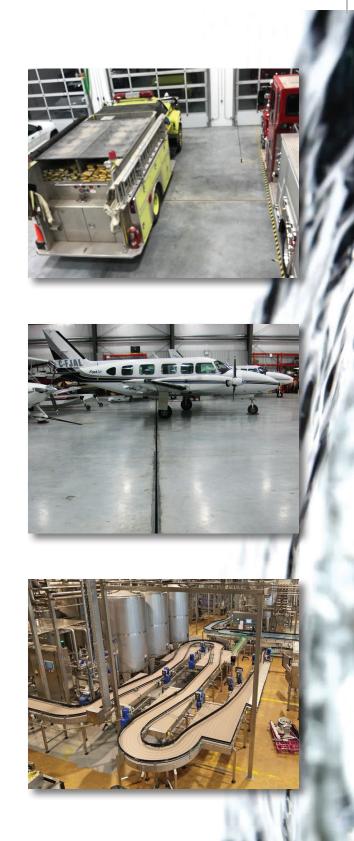

U-drain<sup>™</sup> is available in three models: **LANDSCAPE, RESIDENTIAL AND COMMERCIAL.** Each model is fundamentally the same, but with unique features that allow for the drain to be used in a large variety of applications, ranging from home garages to aircraft hangars.

#### **COMMERCIAL U-DRAIN™**

Commercial U-drain is designed for large scale drainage applications ranging from parkades to aircraft hangars. It is designed to meet and exceed HS-20 loading requirements, making it perfect for use in heavy traffic applications. Commercial U-drain comes in standard 10' lengths that are pre-sloped at a rate of .05% (1/2" over 10'). This slope allows for continuous flow over long distances and renders the drain self-cleaning. Unsloped 5', 3' and 1' sections are used for extending along short distances when needed. The drain system begins with an end section that slopes toward a sump pit, with sloped sections inserted to lengthen the drain as desired. 120' of continuous one way slope is available. With proper components, flow rates of over 950 GPM are attainable.

#### **STAINLESS STEEL U-DRAIN™**

U-Drain stainless steel slot drain is the ultimate solution for maintaining a clean and foodsafe environment. Designed specifically for commercial kitchens, food processing facilities, and other hygienic spaces, this innovative drainage system offers numerous benefits.