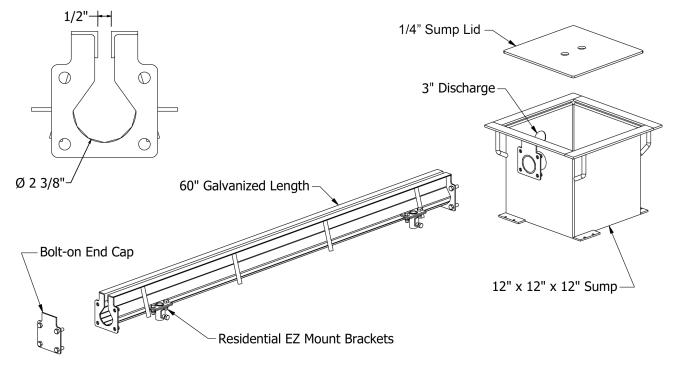

The basic U-drain<sup>™</sup> system consists of pre-sloped and/or neutral sections, an adapter plate/ end cap and a sump. Each of the drain system's components are bolt-together to provide **USER-FRIENDLY ASSEMBLY AND INSTALLATION**.

#### **RESIDENTIAL U-DRAIN™**

Residential U-drain is designed for small scale drainage applications ranging from home garages to driveways. Residential U-drain comes in standard 5' lengths. These sections are not pre-sloped due to most residential applications requiring less overall length for drainage to travel. A 5' section of Residential U-drain has 30 square inches of intake for a maximum capacity of 240 GPM.

The residential system features an ADA compliant 1/2" slot opening that is able to handle anything from snow melt to washing a car indoors. This slot acts as the intake for the drainage to enter the trench and make its way to the sump pit. The standard residential sump size is 12" x 12" x 12" with larger sizes and multiple inlet options available.