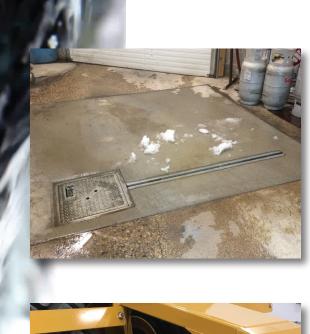

#### **RESIDENTIAL U-DRAIN™**

Residential U-drain is designed for small scale drainage applications ranging from home garages to driveways. Residential U-drain comes in standard 5' lengths. These sections are not pre-sloped due to most residential applications requiring less overall length for drainage to travel. A 5' section of Residential U-drain has 30 square inches of intake for a maximum capacity of 240 GPM.

The residential system features an ADA compliant 1/2" slot opening that is able to handle anything from snow melt to washing a car indoors. This slot acts as the intake for the drainage to enter the trench and make its way to the sump pit. The standard residential sump size is 12" x 12" x 12" with larger sizes and multiple inlet options available.