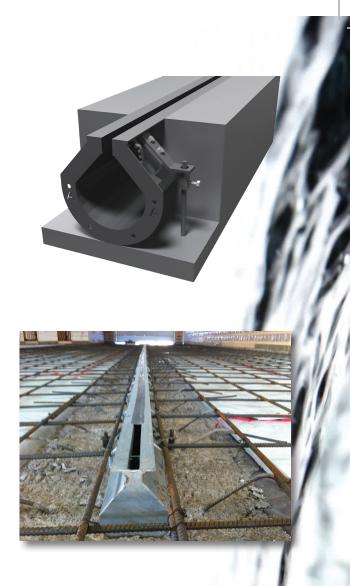

**INSTALLED INTO A FLOOR GRID PRIOR TO CONCRETE BEING POURED,** the U-drain<sup>™</sup> system connects directly to the rebar grid. The drain can be used as a centre screed when pouring concrete. Once the concrete has been poured, the narrow slot opening is level with the floor, creating an aesthetically pleasing, low-profile intake.

#### STRUCTURAL INTEGRITY

U-drain<sup>™</sup> is designed in such a way that the weight load on top of the drain is channelled directly into the surrounding concrete. This design literally makes U-drain<sup>™</sup> as strong as the concrete that is poured around it.