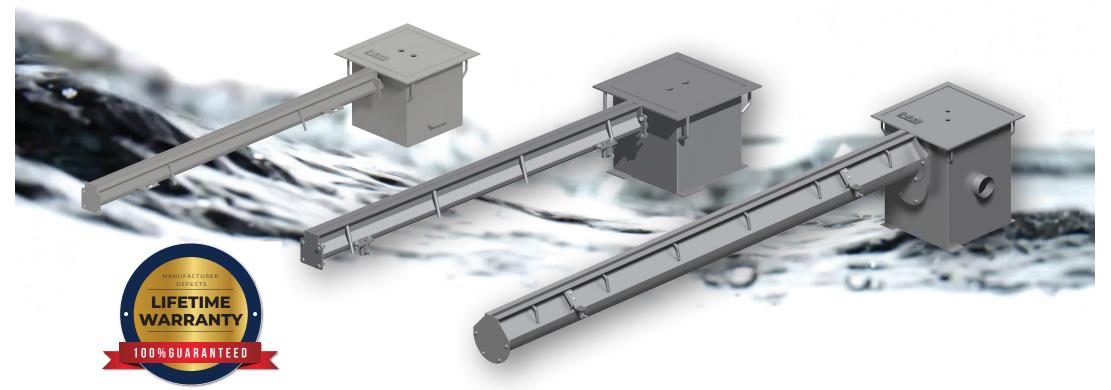

### WHAT IS U-DRAIN™?

U-drain<sup>™</sup> is a **SIMPLE**, **LOW MAINTENANCE**, **and COST-EFFECTIVE** solution for concrete floor drainage.

This **NON-GRATED**, **PRE-ENGINEERED SLOTTED TRENCH DRAIN** is installed into a concrete floor and designed to remove surface water through a single slot that opens into a trench which directs drainage to a connected sump.

The basic U-drain<sup>™</sup> system consists of pre-sloped and/or neutral sections, an adapter plate/ end cap and a sump. Each of the drain system's components are bolt-together to provide **USER-FRIENDLY ASSEMBLY AND INSTALLATION**.

U-drain<sup>™</sup> is available in three models: **LANDSCAPE, RESIDENTIAL AND COMMERCIAL.** Each model is fundamentally the same, but with unique features that allow for the drain to be used in a large variety of applications, ranging from home garages to aircraft hangars.