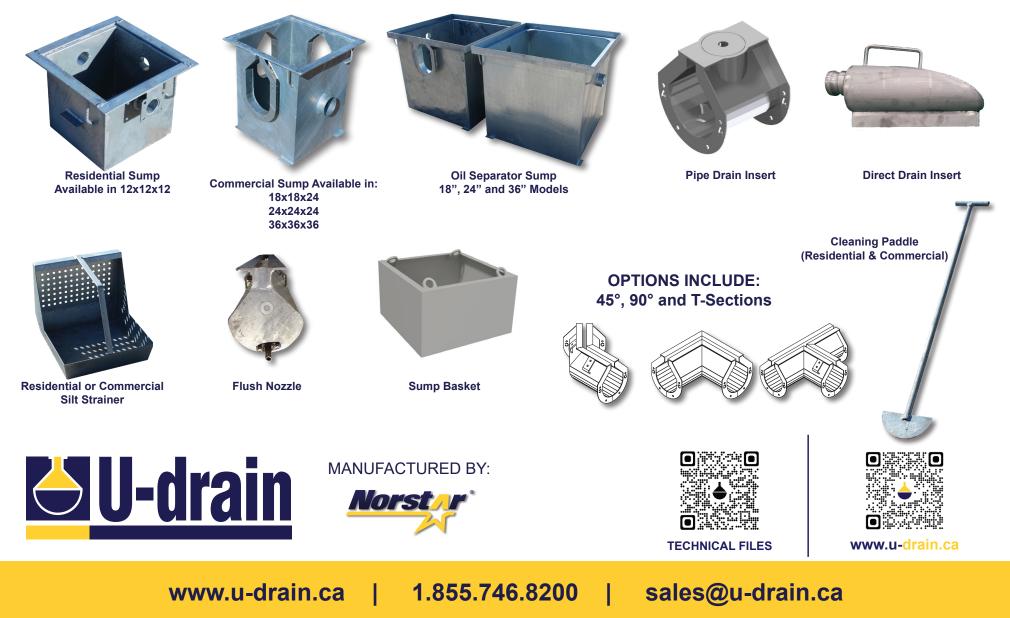

## **U-DRAIN™ OPTIONS/ACCESSORIES**

There are a variety of optional components available for your U-drain system including a wide range of sump pits with various sizing and intake options (single, double and triple inlet models available); oil separator sump units; checkerplate, grated or slotted lids and more.