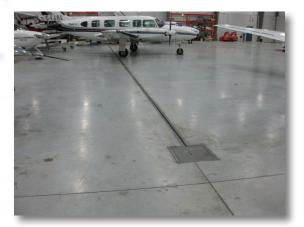

#### **COMMERCIAL U-DRAIN™**

Commercial U-drain is designed for large scale drainage applications ranging from parkades to aircraft hangars. It is designed to meet and exceed HS-20 loading requirements, making it perfect for use in heavy traffic applications. Commercial U-drain comes in standard 10' lengths that are pre-sloped at a rate of .05% (1/2" over 10'). This slope allows for continuous flow over long distances and renders the drain self-cleaning. Unsloped 5', 3' and 1' sections are used for extending along short distances when needed. The drain system begins with an end section that slopes toward a sump pit, with sloped sections inserted to lengthen the drain as desired. 120' of continuous one way slope is available. With proper components, flow rates of over 950 GPM are attainable.

The Commercial U-drain system features a 1" slot opening. A wide variety of commercial sump pits and accessories are available, including silt strainers and oil separators.