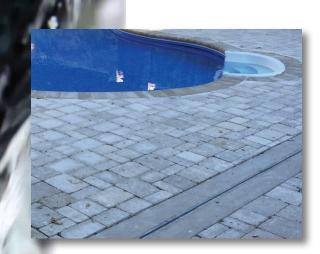

#### LANDSCAPE U-DRAIN™

Landscape U-Drain is a pre-engineered slotted trench drain that offers a classy and low profile solution for directing water in a wide range of landscaping applications.

Landcsape U-Drain is easy to install and can be cast in concrete or placed in packed gravel depending on the application. It is designed as a bolt-together system for do-it-yourself simplicity. With Landaspe U-Drain, there are no grates to remove and clean, making it the perfect low-maintenance drainage option. Simply insert the provided cleaning paddle and drag it along the trench for easy cleanout.

U-Drain has a sleek look that provides a classy finish to your landscape with a low profile 1/2" slot opening that blends into the surface and is safe for foot traffic. Landscape U-Drain is available in both galvenized steel and stainless steel finishes. Both finishes ensure that U-Drain is built to last a lifetime in your landscape.