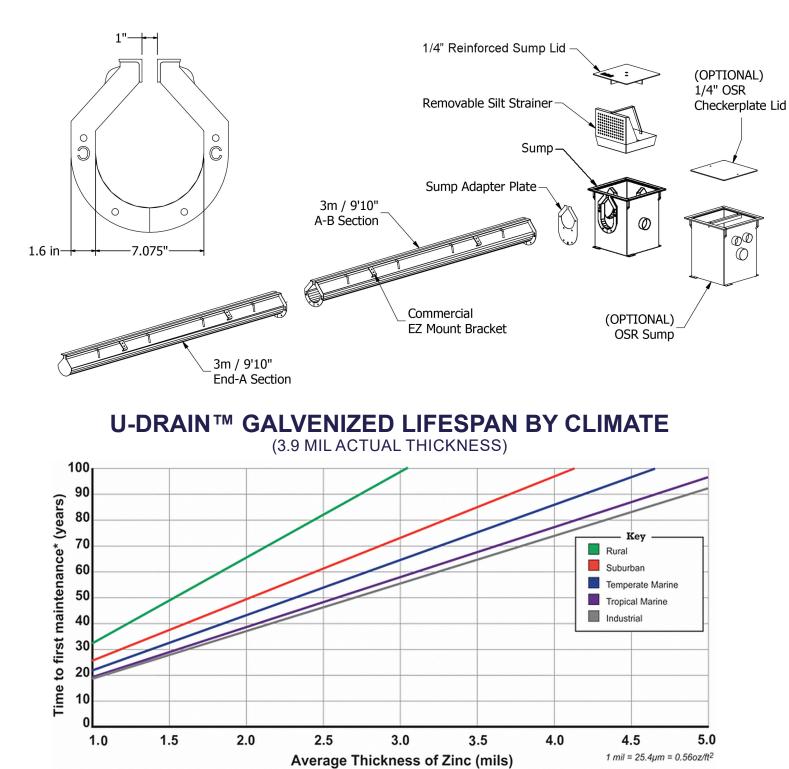

The basic U-drain<sup>™</sup> system consists of pre-sloped and/or neutral sections, an adapter plate/ end cap and a sump. Each of the drain system's components are bolt-together to provide **USER-FRIENDLY ASSEMBLY AND INSTALLATION**.

#### **DRAIN MATERIAL**

U-drain<sup>™</sup> is **AVAILABLE IN TWO MATERIALS: GALVANIZED and STAINLESS STEEL.** Galvanizing's Zinc coating provides excellent resistance to normal corrosion over time. For applications that deal with highly corrosive drainage and/or sanitary concerns where bacteria buildup must be prevented, Stainless Steel provides unmatched performance.

\*Time to first maintenance is defined as the time to 5% rusting of the steel surface.

## **U-DRAIN™ OPTIONS/ACCESSORIES**

There are a variety of optional components available for your U-drain system including a wide range of sump pits with various sizing and intake options (single, double and triple inlet models available); oil separator sump units; checkerplate, grated or slotted lids and more.