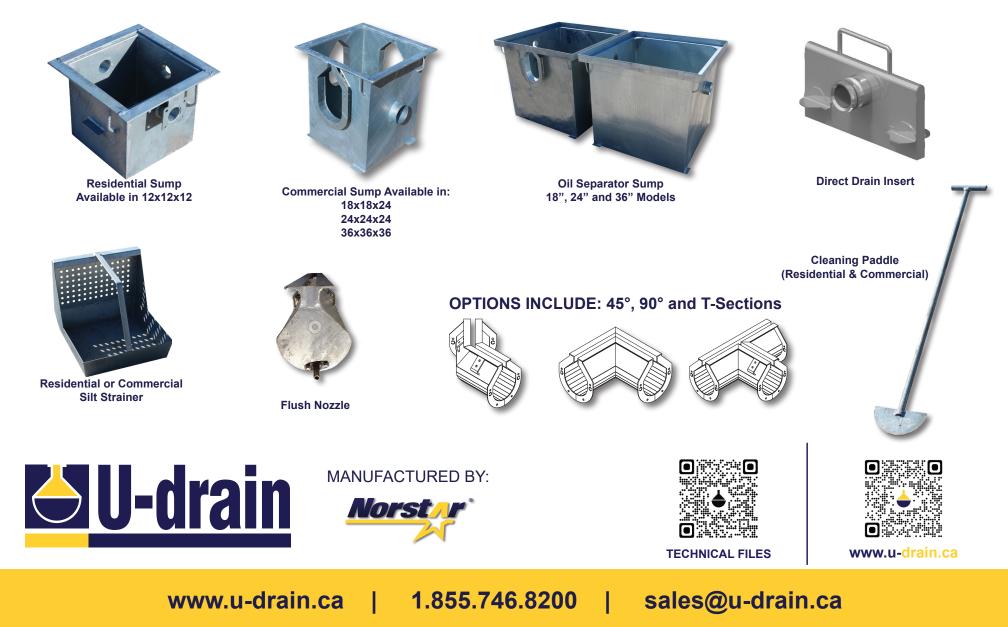

The residential system features an ADA compliant 1/2" slot opening that is able to handle anything from snow melt to washing a car indoors. This slot acts as the intake for the drainage to enter the trench and make its way to the sump pit. The standard residential sump size is 12" x 12" x 12" with larger sizes and multiple inlet options available.

The Commercial U-drain system features a 1" slot opening. A wide variety of commercial sump pits and accessories are available, including silt strainers and oil separators.

## **U-DRAIN™ OPTIONS/ACCESSORIES**

There are a variety of optional components available for your U-drain system including a wide range of sump pits with various sizing and intake options (single, double and triple inlet models available); oil separator sump units; checkerplate, grated or slotted lids, clean out and drain accessories and more.