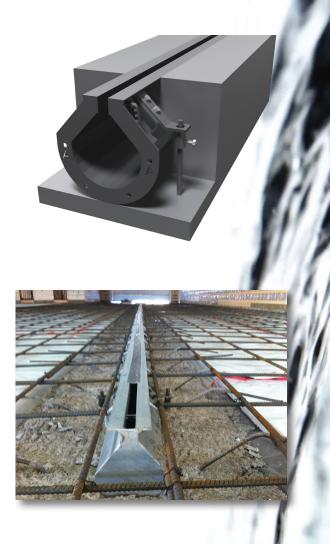

**INSTALLED INTO A FLOOR GRID PRIOR TO CONCRETE BEING POURED,** the U-drain<sup>™</sup> system connects directly to the rebar grid. The drain can be used as a centre screed when pouring concrete. Once the concrete has been poured, the narrow slot opening is level with the floor, creating an aesthetically pleasing, low-profile intake.

#### STRUCTURAL INTEGRITY

U-drain<sup>™</sup> is designed in such a way that the weight load on top of the drain is channelled directly into the surrounding concrete. This design literally makes U-drain<sup>™</sup> as strong as the concrete that is poured around it.