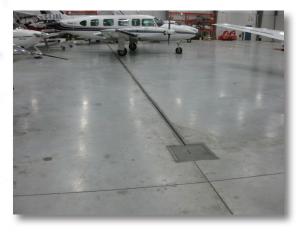

#### **COMMERCIAL U-DRAIN™**

Commercial U-drain is designed for large scale drainage applications ranging from parkades to aircraft hangars. It is designed to meet and exceed HS-20 loading requirements, making it perfect for use in heavy traffic applications. Commercial U-drain comes in standard 10' lengths that are pre-sloped at a rate of .05% (1/2" over 10'). This slope allows for continuous flow over long distances and renders the drain self-cleaning. Unsloped 5', 3' and 1' sections are used for extending along short distances when needed. The drain system begins with an end section that slopes toward a sump pit, with sloped sections inserted to lengthen the drain as desired. 120' of continuous one way slope is available. With proper components, flow rates of over 950 GPM are attainable.

The Commercial U-drain system features a 1" slot opening. A wide variety of commercial sump pits and accessories are available, including silt strainers and oil separators.