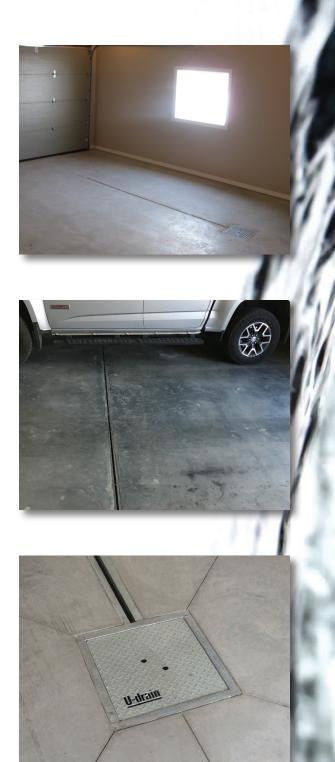

#### **RESIDENTIAL U-DRAIN™**

Residential U-drain is designed for small scale drainage applications ranging from home garages to driveways. Residential U-drain comes in standard 5' lengths. These sections are not pre-sloped due to most residential applications requiring less overall length for drainage to travel. A 5' section of Residential U-drain has 30 square inches of intake for a maximum capacity of 240 GPM.

The residential system features an ADA compliant 1/2" slot opening that is able to handle anything from snow melt to washing a car indoors. This slot acts as the intake for the drainage to enter the trench and make its way to the sump pit. The standard residential sump size is 12" x 12" x 12" with larger sizes and multiple inlet options available.