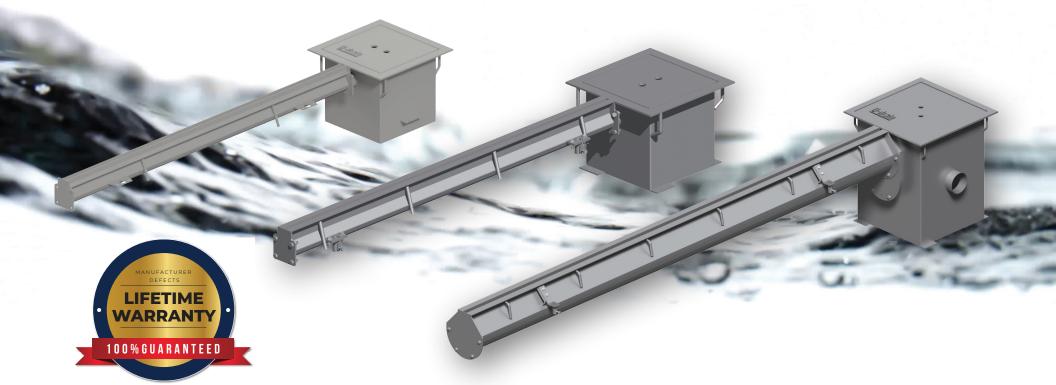

### WHAT IS U-DRAIN™?

U-drain<sup>™</sup> is a **SIMPLE**, **LOW MAINTENANCE**, **and COST-EFFECTIVE** solution for concrete floor drainage.

This **NON-GRATED**, **PRE-ENGINEERED SLOTTED TRENCH DRAIN** is installed into a concrete floor and designed to remove surface water through a single slot that opens into a trench which directs drainage to a connected sump.

The basic U-drain<sup>™</sup> system consists of pre-sloped and/or neutral sections, an adapter plate/ end cap and a sump. Each of the drain system's components are bolt-together to provide USER-FRIENDLY ASSEMBLY AND INSTALLATION.

U-drain<sup>™</sup> is available in three models: **LANDSCAPE, RESIDENTIAL AND COMMERCIAL.** Each model is fundamentally the same, but with unique features that allow for the drain to be used in a large variety of applications, ranging from home garages to aircraft hangars.