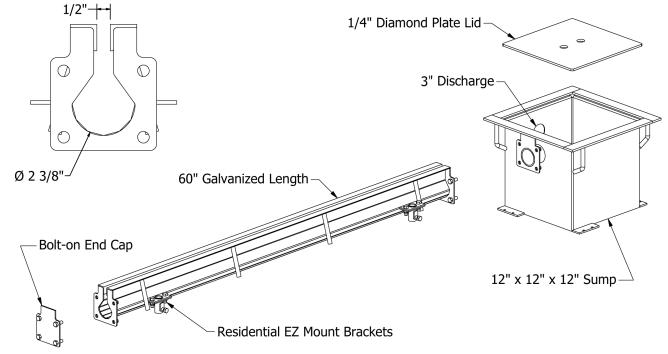

The basic U-drain<sup>™</sup> system consists of pre-sloped and/or neutral sections, an adapter plate/ end cap and a sump. Each of the drain system's components are bolt-together to provide USER-FRIENDLY ASSEMBLY AND INSTALLATION.

#### **RESIDENTIAL U-DRAIN™**

Residential U-drain is designed for small scale drainage applications ranging from home garages to driveways. Residential U-drain comes in standard 5' lengths. These sections are not pre-sloped due to most residential applications requiring less overall length for drainage to travel. A 5' section of Residential U-drain has 30 square inches of intake for a maximum capacity of 240 GPM.

The residential system features an ADA compliant 1/2" slot opening that is able to handle anything from snow melt to washing a car indoors. This slot acts as the intake for the drainage to enter the trench and make its way to the sump pit. The standard residential sump size is 12" x 12" x 12" with larger sizes and multiple inlet options available.