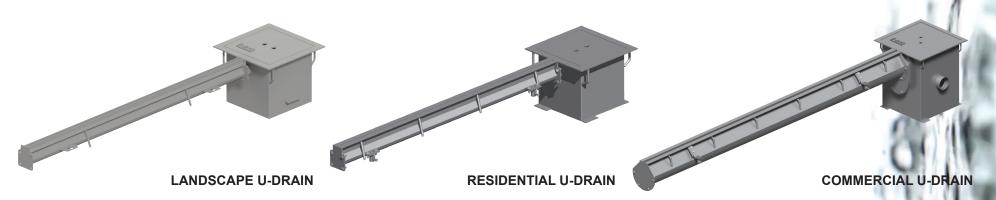

U-drain<sup>™</sup> is available in three models: **LANDSCAPE, RESIDENTIAL AND COMMERCIAL.** Each model is fundamentally the same, but with unique features that allow for the drain to be used in a large variety of applications, ranging from home garages to aircraft hangars.

#### **RESIDENTIAL U-DRAIN™**

Residential U-drain is designed for small scale drainage applications ranging from home garages to driveways. Residential U-drain comes in standard 5' lengths. These sections are not pre-sloped due to most residential applications requiring less overall length for drainage to travel. A 5' section of Residential U-drain has 30 square inches of intake for a maximum capacity of 240 GPM.

#### LANDSCAPE U-DRAIN™

Landscape U-Drain is a pre-engineered slotted trench drain that offers a classy and low profile solution for directing water in a wide range of landscaping applications.

Landcsape U-Drain is easy to install and can be cast in concrete or placed in packed gravel depending on the application. It is designed as a bolt-together system for do-it-yourself simplicity. With Landaspe U-Drain, there are no grates to remove and clean, making it the perfect low-maintenance drainage option. Simply insert the provided cleaning paddle and drag it along the trench for easy cleanout.

#### **COMMERCIAL U-DRAIN™**

Commercial U-drain is designed for large scale drainage applications ranging from parkades to aircraft hangars. It is designed to meet and exceed HS-20 loading requirements, making it perfect for use in heavy traffic applications. Commercial U-drain comes in standard 10' lengths that are pre-sloped at a rate of .05% (1/2" over 10'). This slope allows for continuous flow over long distances and renders the drain self-cleaning. Unsloped 5', 3' and 1' sections are used for extending along short distances when needed. The drain system begins with an end section that slopes toward a sump pit, with sloped sections inserted to lengthen the drain as desired. 120' of continuous one way slope is available. With proper components, flow rates of over 950 GPM are attainable.