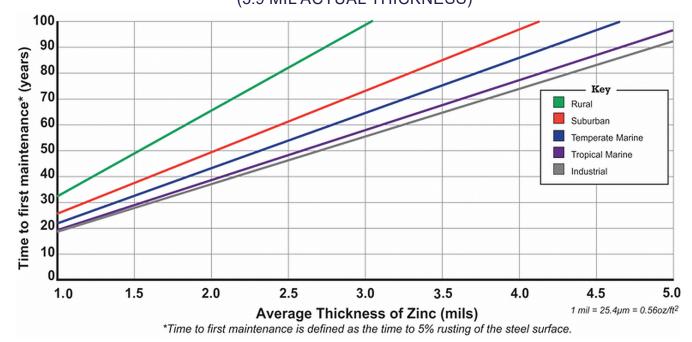

U-DRAIN<sup>™</sup> GALVENIZED LIFESPAN BY CLIMATE (3.9 MIL ACTUAL THICKNESS)

#### **DRAIN MATERIAL**

U-drain<sup>™</sup> is **AVAILABLE IN TWO MATERIALS: GALVANIZED and STAINLESS STEEL.** Galvanizing's Zinc coating provides excellent resistance to normal corrosion over time. For applications that deal with highly corrosive drainage and/or sanitary concerns where bacteria buildup must be prevented, Stainless Steel provides unmatched performance.