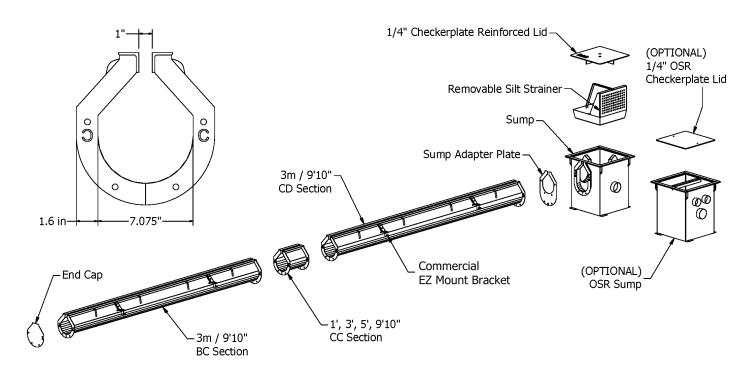

The basic U-drain<sup>™</sup> system consists of pre-sloped and/or neutral sections, an adapter plate/ end cap and a sump. Each of the drain system's components are bolt-together to provide USER-FRIENDLY ASSEMBLY AND INSTALLATION.

#### **DRAINAGE CAPACITY**

U-drain<sup>™</sup> is **ABLE TO HANDLE A LARGE VOLUME OF DRAINAGE WITH EASE.** Our Commercial U-drain<sup>™</sup> comes in standard 10' sections that have a 1" wide slot. This gives each 10' section 120 square inches of intake. Commercial U-drain<sup>™</sup> standard sections are sloped at .05% (a 1/2" over 10') which ensures proper drainage flow towards the sump pit.

#### **COMMERCIAL U-DRAIN™**

Commercial U-drain is designed for large scale drainage applications ranging from parkades to aircraft hangars. It is designed to meet and exceed HS-20 loading requirements, making it perfect for use in heavy traffic applications. Commercial U-drain comes in standard 10' lengths that are pre-sloped at a rate of .05% (1/2" over 10'). This slope allows for continuous flow over long distances and renders the drain self-cleaning. Unsloped 5', 3' and 1' sections are used for extending along short distances when needed. The drain system begins with an end section that slopes toward a sump pit, with sloped sections inserted to lengthen the drain as desired. 120' of continuous one way slope is available. With proper components, flow rates of over 950 GPM are attainable.

The Commercial U-drain system features a 1" slot opening. A wide variety of commercial sump pits and accessories are available, including silt strainers and oil separators.