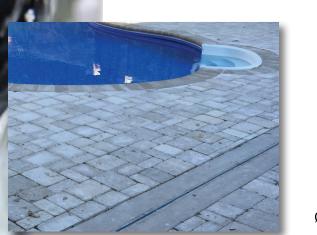

#### LANDSCAPE U-DRAIN™

Landscape U-Drain is a pre-engineered slotted trench drain that offers a classy and low profile solution for directing water in a wide range of landscaping applications.

Landcsape U-Drain is easy to install and can be cast in concrete or placed in packed gravel depending on the application. It is designed as a bolt-together system for do-it-yourself simplicity. With Landaspe U-Drain, there are no grates to remove and clean, making it the perfect low-maintenance drainage option. Simply insert the provided cleaning paddle and drag it along the trench for easy cleanout.

U-Drain has a sleek look that provides a classy finish to your landscape with a low profile 1/2" slot opening that blends into the surface and is safe for foot traffic. Landscape U-Drain is available in both galvenized steel and stainless steel finishes. Both finishes ensure that U-Drain is built to last a lifetime in your landscape.