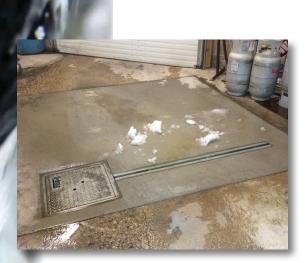

#### **RESIDENTIAL U-DRAIN™**

Residential U-drain is designed for small scale drainage applications ranging from home garages to driveways. Residential U-drain comes in standard 5' lengths. These sections are not pre-sloped due to most residential applications requiring less overall length for drainage to travel. A 5' section of Residential U-drain has 30 square inches of intake for a maximum capacity of 240 GPM.

The residential system features an ADA compliant 1/2" slot opening that is able to handle anything from snow melt to washing a car indoors. This slot acts as the intake for the drainage to enter the trench and make its way to the sump pit. The standard residential sump size is 12" x 12" x 12" with larger sizes and multiple inlet options available.